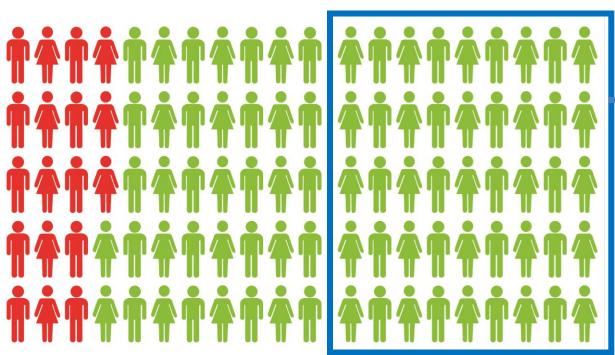

# **What Matters Now**

18% enters local Governmentfunded Universities

(Year 2014 data)

Lowest

40% are

BAND 3

students

82%

Majority enters workforce